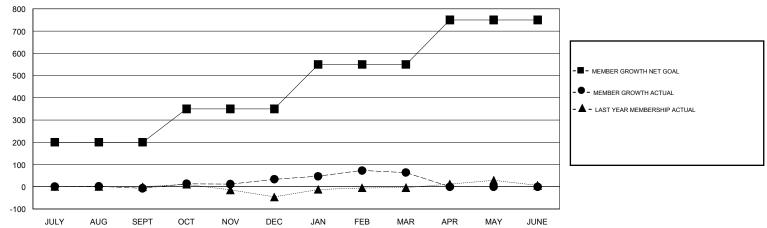

## GMT: LOCATION REP OF GHANA GMT CA

|               | Club          | s           |               | Members               |                           |                         |                                              |  |
|---------------|---------------|-------------|---------------|-----------------------|---------------------------|-------------------------|----------------------------------------------|--|
|               | RESULTS FOR   | R 2019-2020 |               | RESULTS FOR 2019-2020 |                           |                         |                                              |  |
| QUARTER       | NEW CLUB GOAL | NEW CLUBS   | DROPPED CLUBS | QUARTER               | MEMBER GROWTH NET<br>GOAL | MEMBER GROWTH<br>ACTUAL | DROPPED MEMBERS ACTUAL (including transfers) |  |
| JULY/AUG/SEPT | 5             | 0           | 0             | JULY/AUG/SEPT         | 200                       | 23                      | 30                                           |  |
| OCT/NOV/DEC   | 5             | 3           | 0             | OCT/NOV/DEC           | 150                       | 98                      | 55                                           |  |
| JAN/FEB/MAR   | 2             | 1           | 0             | JAN/FEB/MAR           | 200                       | 72                      | 39                                           |  |
| APR/MAY/JUNE  | 3             | 0           | 0             | APR/MAY/JUNE          | 200                       | 0                       | 0                                            |  |

## GOALS AND ACTUAL MEMBERS CUMULATIVE

| DROPPED CLUBS: 0  DROPPED MEMBERS |     | 16 CLUBS OF 24 ADDED 1 OR MORE<br>NEW MEMBERS | GENDER DISTE<br>MALE<br>FEMALE  | 430 (61.43%)<br>270 (38.57%) |    |
|-----------------------------------|-----|-----------------------------------------------|---------------------------------|------------------------------|----|
| DECEASED                          | 3   | CLICK HERE FOR CUMULATIVE                     | TOTAL FAMILY UNIT MEMBERS       |                              | 14 |
| CLUB CANCELLED 0 OTHER 121        |     | MEMBERSHIP DATA                               | FAMILY MEMBERS PAYING HALF DUES |                              | 7  |
|                                   |     |                                               |                                 |                              | ′  |
| TOTAL                             | 124 |                                               |                                 |                              |    |