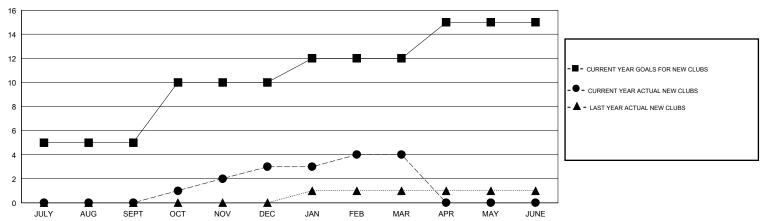

## GMT: LOCATION REP OF GHANA GMT CA

|               | Club          | s           |               | Members               |                           |                         |                                              |  |
|---------------|---------------|-------------|---------------|-----------------------|---------------------------|-------------------------|----------------------------------------------|--|
|               | RESULTS FOR   | R 2019-2020 |               | RESULTS FOR 2019-2020 |                           |                         |                                              |  |
| QUARTER       | NEW CLUB GOAL | NEW CLUBS   | DROPPED CLUBS | QUARTER               | MEMBER GROWTH NET<br>GOAL | MEMBER GROWTH<br>ACTUAL | DROPPED MEMBERS ACTUAL (including transfers) |  |
| JULY/AUG/SEPT | 5             | 0           | 0             | JULY/AUG/SEPT         | 200                       | 23                      | 30                                           |  |
| OCT/NOV/DEC   | 5             | 3           | 0             | OCT/NOV/DEC           | 150                       | 98                      | 55                                           |  |
| JAN/FEB/MAR   | 2             | 1           | 0             | JAN/FEB/MAR           | 200                       | 72                      | 39                                           |  |
| APR/MAY/JUNE  | 3             | 0           | 0             | APR/MAY/JUNE          | 200                       | 0                       | 0                                            |  |

## GOALS AND ACTUAL NEW CLUBS CUMULATIVE